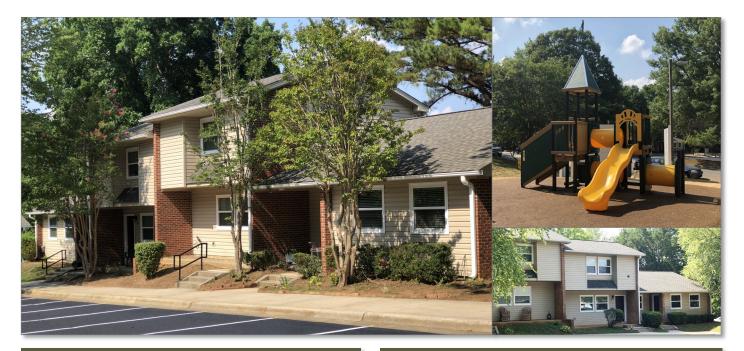

## THE PROPERTY

Lakespring is a 60-unit affordable housing community located on Lake Spring Court. Construction of this community was completed in 1982.

Located off Yanceyville Street close to East Cone Boulevard, the community is near public transportation, shopping and restaurants. With rents based on income, this affordable family community features a quiet setting with modern amenities and closeness to city conveniences.

## **AMENITIES**

- One five bedrooms
- 612 1,373 square feet
- Washer and dryer connection
- Central air
- Energy Efficient HVAC & Lighting
- Energy Star Appliances
- Playground