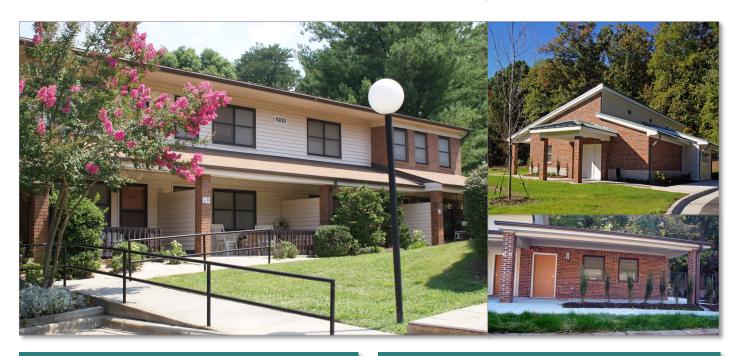

# THE PROPERTY

Stoneridge is an award winning, 50-unit affordable housing community for the elderly. The renovated community center is the first GHA facility to be constructed to Leadership in Energy and Environmental Design (LEED) silver certification standards.

Located off Merritt Drive, the community is near public transportation and shopping.

# **AMENITIES**

- Two bedrooms
- 814 square feet
- Laundry room
- Central air
- Energy Star appliances
- Chair lifts
- Community building