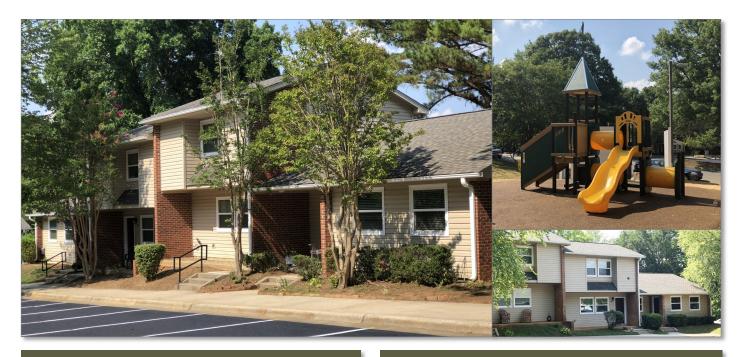

## THE PROPERTY

Lakespring is a 60-unit affordable housing community located on Lake Spring Court. Construction of this community was completed in 1982.

Located off Yanceyville Street close to East Cone Boulevard, the community is near public transportation, shopping and restaurants. With rents based on income, this affordable family community features a quiet setting with modern amenities and closeness to city conveniences.

## **AMENITIES**

- One five bedrooms
- 612 1,373 square feet
- Washer and dryer connection
- Central air
- Energy Efficient HVAC & Lighting
- Energy Star Appliances
- Playground